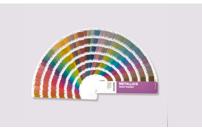

# **PANTONE METALLICS GUIDE**

655 METALLIC COLORS FOR PRINT AND PACKAGING

### SKU GP1507B

Get inspired with 655 dynamic, market-relevant metallics colors in a single compact handheld fan deck. The Pantone Metallics Guide is easy to use to specify and amplify with luxurious results.

## Variety — 655 metallic colors: 354 high-luster, durable packaging metallic and 301 traditional metallic spot colors.

- Versatility Broadens and complements the existing spot colors in the Pantone's Formula Guide.
- Portability One compact fan deck for easy viewing and portability.
- **Connectivity** Integration with Pantone Connect for Adobe Creative Cloud which allows you to take your physical Pantone Colors into your digital workflow.